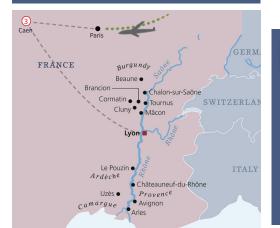

## DISCOVER & EXPLORE NORMANDY & PROVENCE RIVER CRUISE

## Departing October 27, 2024

#### HIGHLIGHTS

- Roundtrip scheduled airfare from Chicago
- 7 nights aboard the 5-star
- Amadeus Provence Cruise Ship
- · 3 nights in Caen, France
- Superb dining with all meals included during your cruise (buffet breakfast, lunch, afternoon tea, and dinner)
- · 24 hour coffee station
- Quality red & white wines from Europe's great wine regions with every dinner onboard the ship
  Welcome Dinner
- Captain's Gala Dinner
- Captain's Gala Dinner
- · Daily onboard music performances
- · Adelman Discoveries staff
- Non-smoking environment (smoking permitted only on the Sun-Deck)
- $\cdot$  Fuel Surcharges, air and port taxes
- Tours including: Caen, Normandy Beaches, Mont-St-Michel, Maconnais Excursion & Wine Museum, Beaune & Burgundy Excursion, Lyon City Tour, Avignon City Walk and Arles City Walk, and Truffle Farm and tasting

## OPTIONAL POST-CRUISE STAY IN PARIS

3 NIGHTS - \$799 PER PERSON