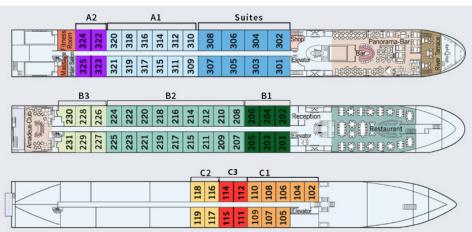

#### Deck & Cabin Pricing (includes air, taxes & fees)

|                             | If Booked by |                | Price After |
|-----------------------------|--------------|----------------|-------------|
|                             | 04/30/2024   | <u>Savings</u> | 04/30/2024  |
| <u>Haydn Cabins (172')</u>  |              |                |             |
| Catg. C3: 📕                 | \$4,199      | \$500          | \$4,699     |
| Catg. C2*:                  | \$4,199      | \$500          | \$4,699     |
| Catg. C1: 📕                 | \$4,699      | \$500          | \$5,199     |
| Strauss Cabins (188')       |              |                |             |
| Catg. B3:                   | \$5,199      | \$700          | \$5,899     |
| Catg. B2:                   | \$5,699      | \$700          | \$6,399     |
| Catg. B1:                   | \$5,899      | \$700          | \$6,599     |
| <u>Mozart Cabins (188')</u> |              |                |             |
| Catg. A2:                   | \$5,999      | \$900          | \$6,899     |
| Catg. A1:                   | \$6,299      | \$900          | \$7,199     |
| Amadeus Suites (284'):      | \$7,349      | \$1,100        | \$8,449     |
|                             |              |                |             |

Cabins are limited. To avoid disappointment and for best cabin selection, please reserve early. *\*For single occupancy (C2), please refer to reservation form for single supplements.* 

# In April 2017 the AMADEUS Provence, one of the newer premium vessels of the AMADEUS fleet, started sailing on the French rivers Rhône and Saône. The AMADEUS Provence offers customdesigned luxury and features a unique combination of modern elegance and superb amenities: 62 Staterooms drop-down panoramic windows, luxurious bathrooms and walk-in wardrobes, spacious public areas such as the pool deck with swimming pool and Lido-Bar or the outdoor glass-shielded "River Terrace".